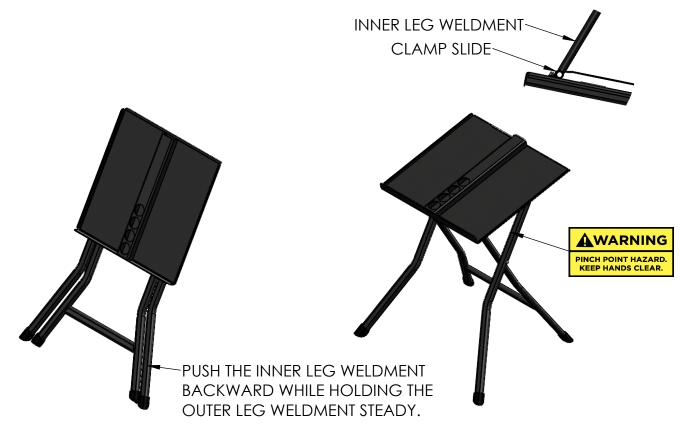

## POWERBLOCK COMPACT STAND MANUAL STEP 1

| ITEM NO. | DESCRIPTION               | QTY. |
|----------|---------------------------|------|
| 1        | SMALL/LARGE COMPACT STAND | 1    |

#### NO TOOLS NEEDED

1. UNFOLD THE STAND BY SEPERATING THE LEGS (ITEM 1).

WARNING: DO NOT PLACE YOUR HANDS BETWEEN THE STAND LEGS AND THE TRAY WHILE FOLDING OR UNFOLDING THE STAND, ENSURE THE INNER LEG WELDMENT IS FULLY ENGAGED INTO THE END OF THE CLAMP SLIDE.

IMPROPER USE OF ANY EXERCISE EQUIPMENT COULD CAUSE SEVERE BODILY INJURY TO YOU OR OTHERS AROUND EQUIPMENT.