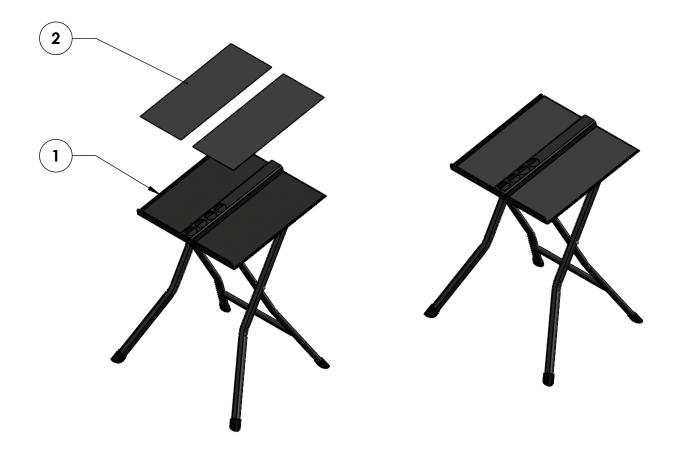

## POWERBLOCK COMPACT STAND MANUAL STEP 2

| ITEM NO. | DESCRIPTION               | QTY. |
|----------|---------------------------|------|
| 1        | SMALL/LARGE COMPACT STAND | 1    |
| 2        | TRAY MAT                  | 2    |

#### NO TOOLS NEEDED

1. APPLY TRAY MATS (ITEM 2) TO TOPS (ITEM 1).

IMPROPER USE OF ANY EXERCISE EQUIPMENT COULD CAUSE SEVERE BODILY INJURY TO YOU OR OTHERS AROUND EQUIPMENT.