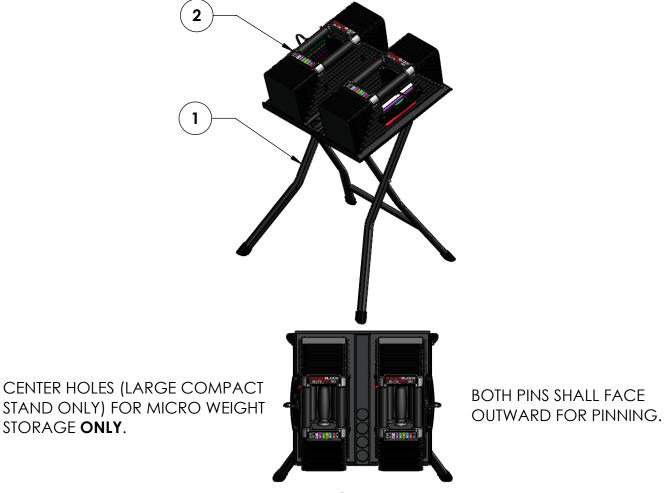

## **POWERBLOCK COMPACT STAND MANUAL STEP 3**

| ITEM NO. | DESCRIPTION               | QTY. |
|----------|---------------------------|------|
| 1        | SMALL/LARGE COMPACT STAND | 1    |
| 2        | POWERBLOCK DUMBBELLS      | 2    |

#### NO TOOLS NEEDED

1. PLACE THE DUMBBELLS (ITEM 2) ONTO THE STAND (ITEM 1).

### FOR USE ON FIRM AND FLAT SURFACE ONLY.

TOP VIEW