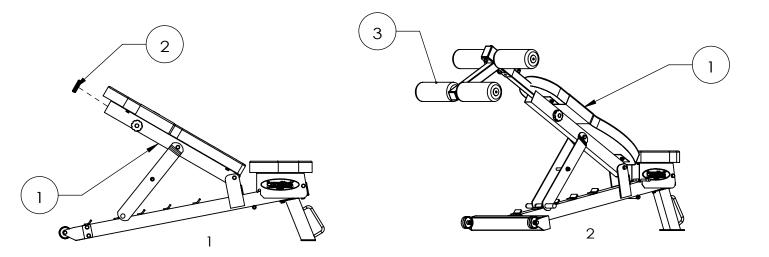

# SPORTBENCH AB ATTACHMENT ASSEMBLY INSTRUCTION PAGE 3

| ITEM NO. | DESCRIPTION                   | QTY. |
|----------|-------------------------------|------|
| 1        | SPORTBENCH                    | 1    |
| 2        | SPORTBENCH FRAME TUBE END CAP | 1    |
| 3        | AB ATTACHMENT ASSEMBLY        | 1    |
| 4        | AB TIGHTENER KNOB             | 1    |

- 1. REMOVE THE END CAP FROM THE BACK PAD TUBE.
- 2. PLACE AB ATTACHMENT ASSEMBLY IN THE BACK PAD TUBE.
- 3. TIGHTEN THE AB TIGHTENER KNOB.