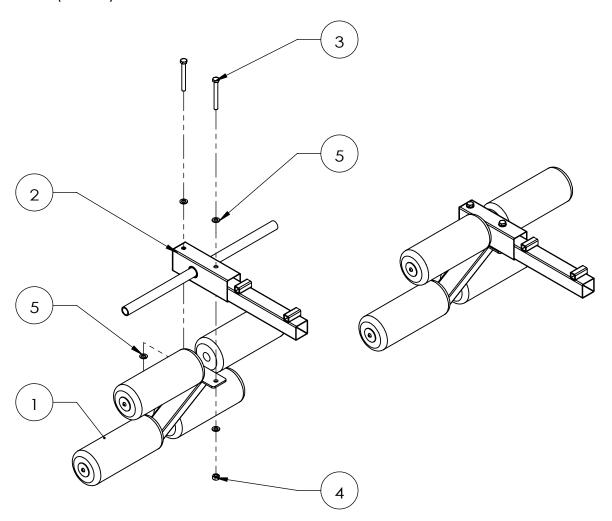

# SPORTBENCH AB ATTACHMENT ASSEMBLY INSTRUCTION PAGE 1

| ITEM NO. | DESCRIPTION                                               | QTY. |
|----------|-----------------------------------------------------------|------|
| 1        | CURL LEG CATCH #1                                         | 1    |
| 2        | CURL LEG CATCH #2                                         | 1    |
| 3        | STEEL HEX HEAD SCREW, M10 X 1.5 mm THREAD, 100 mm<br>LONG | 2    |
| 4        | STEEL HEX NUT, M10 X 1.5 mm THREAD                        | 2    |
| 5        | STEEL WASHER FOR M10 SCREW SIZE                           | 4    |

### TOOLS NEEDED: TWO 17 mm WRENCHES.

1. ATTACH AND TIGHTEN CURL LEG CATCH #1 (ITEM 1) TO CURL LEG CATCH #2 (ITEM 2) WITH SUPPLIED HARDWARE.