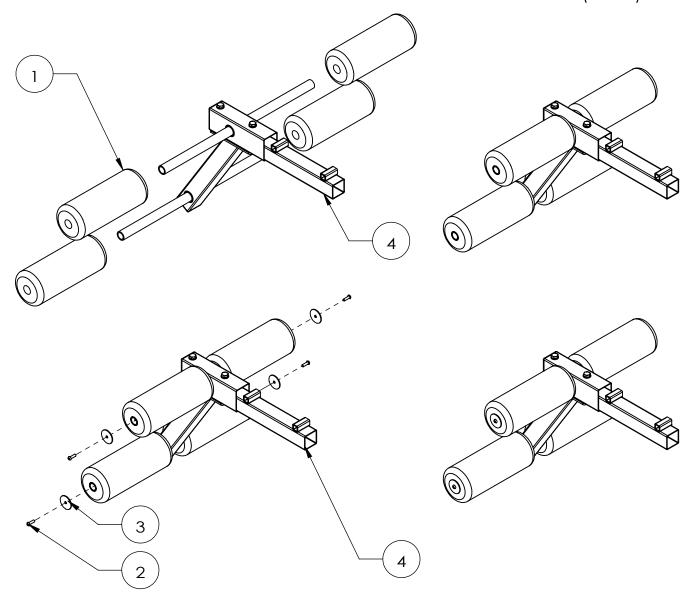

## SPORTBENCH AB ATTACHMENT ASSEMBLY INSTRUCTION PAGE 2

| ITEM NO. | DESCRIPTION                                                | QTY. |
|----------|------------------------------------------------------------|------|
| 1        | FOAM ROLLERS                                               | 4    |
| 2        | STEEL BUTTON HEAD HEX SCREWS, M6 X 1 mm THREAD, 20 mm LONG | 4    |
| 3        | STEEL WASHERS, 50 mm ID, 6.6 mm OD                         | 4    |
| 4        | AB ATTACHMENT ASSEMBLY                                     | 4    |

### TOOLS NEEDED: ONE 4 mm ALLEN KEY WRENCH.

- 1.
- ATTACH FOAM ROLLERS (ITEM 1) TO AB ATTACHMENT ASSEMBLY (ITEM 4). TIGHTEN THE SUPPLIED HARDWARE TO AB ATTACHMENT ASSEMBLY (ITEM 4). 2.